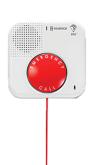

## AVAILABLE ADD-ONS

This device connects wirelessly with the Essence home base. To activate an alarm speak "Call 911" twice or use the available emergency call button, or pull cord.