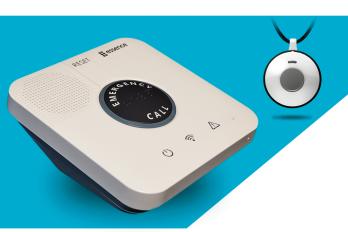

## **ESSENCE**

ACCESS TO HELP WITH A PUSH OF A BUTTON

The Essence is a personal medical alert system designed to assist seniors who live at home and need access to emergency response services. Included with the device is a wireless pendant that can also be worn as a watch.

- LTE WIRELESS NETWORK
- 24 HOUR MONITORING
- **NO LANDLINE REQUIRED**
- N POWERFUL SPEAKER